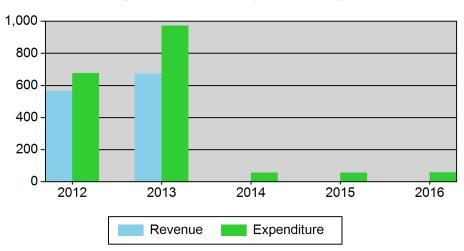

Costing Center: REC CENTRE

|                |                            | 2010    | 2011<br>Revised | 2012<br>Current | 2013     |
|----------------|----------------------------|---------|-----------------|-----------------|----------|
| Revenues       |                            | Actuals | Budget          | Budget          | Forecast |
| Other Inco     |                            |         |                 |                 |          |
| 47994          | RECOVERIES OTHER           | 0       | 50,545          | 0               | 0        |
| Other Inco     |                            | 0       | 50,545          | 0               | 0        |
|                |                            |         |                 |                 |          |
|                | s and Sales of Goods       | 470 700 | 2.400           | 02.000          | 440.000  |
| 42101          | GOLF MEMBERSHIPS           | 178,798 | 3,100           | 93,000          | 112,000  |
| 42134          | CART STORAGE FEE           | 39,862  | 7,500           | 35,000          | 40,000   |
| 42152          | EQUIPMENT RENTAL REVENUE   | 93,247  | 16,500          | 122,400         | 157,500  |
| 42195          | ROOM RENTALS               | 4,667   | 22,000          | 36,000          | 42,000   |
| 42268          | CURLING REVENUES           | 12,500  | 0               | 0               | 0        |
| 42279          | INVENTORY SALES            | 26,513  | 3,200           | 28,000          | 30,800   |
| 42297          | GREEN FEES                 | 271,595 | 30,000          | 237,600         | 275,400  |
| 42298          | TRAIL FEES                 | 3,425   | 50              | 4,000           | 5,000    |
| 42386          | TENNIS FEES                | 2,207   | 0               | 9,000           | 10,000   |
| User Fees      | s and Sales of Goods Total | 632,814 | 82,350          | 565,000         | 672,700  |
|                |                            | 632,814 | 132,895         | 565,000         | 672,700  |
|                |                            |         |                 | 325.15%         | 19.06%   |
| Expendit       | ures                       |         |                 |                 |          |
| Benefits       |                            |         |                 |                 |          |
| 51122          | BOOT ALLOWANCE             | 223     | 50              | 350             | 400      |
| Benefits T     | otal                       | 223     | 50              | 350             | 400      |
| Contract S     | Services                   |         |                 |                 |          |
| 52015          | CONTRACTS                  | 15,323  | 14,000          | 15,000          | 16,000   |
| 52028          | FIRE INSURANCE             | 0       | 1,556           | 1,015           | 1,036    |
| 52029          | LIABILITY INSURANCE        | 0       | 500             | 0               | 0        |
| 52032          | VEHICLE INSURANCE          | 636     | 675             | 700             | 800      |
| 52054          | MAINT OF EQUIP EXT         | 0       | 350             | 350             | 350      |
| 52081          | EXTERNAL EQUIPMENT RENTAL  | 22,553  | 1,500           | 5,000           | 6,000    |
| 52195          | ROOM RENTALS               | 0       | 0               | 0               | 0        |
| 52387          | BANK PROCESSING FEES       | 11,584  | 2,000           | 2,500           | 2,500    |
| 52692          | FLOOD EXTERNAL EQUIPMENT   | 0       | 60,000          | 0               | 0        |
| Contract S     | Services Total             | 50,096  | 80,581          | 24,565          | 26,686   |
| Equipmen       | t Purchases                |         |                 |                 |          |
| 54410          | EQUIPMENT PURCHASES        | 50,513  | 2,000           | 0               | 22,000   |
| Equipmen       | t Purchases Total          | 50,513  | 2,000           | 0               | 22,000   |
| Materials      | and Supplies               |         |                 |                 |          |
| 54099          | PARTS AND MATERIALS        | 87,689  | 40,000          | 57,249          | 70,000   |
|                |                            |         | •               |                 | •        |
| 54103<br>54104 | GASOLINE #2                | 8,377   | 9,000           | 9,516           | 9,516    |
| 54104          | DIESEL                     | 6,079   | 5,000           | 6,699           | 6,699    |
| 54107          | CHEMICALS                  | 14,424  | 4,000           | 14,000          | 16,000   |
| 54128          | GASOLINE (OPERATING)       | 0       | 0               | 6,000           | 6,500    |
| 54228          | PROPANE                    | 0       | 0               | 0               | 5 000    |
| 54273          | LANDSCAPING SUPPLIES       | 0       | 0               | 3,500           | 5,000    |
| 54274          | EQUIPMENT PARTS            | 10,743  | 10,000          | 12,000          | 17,000   |

Apr 19, 2012 09:37 AM Costing Center Summary Page 3

Costing Center: REC CENTRE

|              |                            | 2010<br>Actuals | 2011<br>Revised<br>Budget | 2012<br>Current<br>Budget | 2013<br>Forecast |
|--------------|----------------------------|-----------------|---------------------------|---------------------------|------------------|
| 54323        | INSURANCE DEDUCTIBLE       | 0               | 2,500                     | 0                         | 0                |
| 54397        | INVENTORY PURCHASES        | 0               | 0                         | 20,000                    | 0                |
| 54693        | FLOOD PARTS & MATERIALS    | 0               | 40,000                    | 0                         | 0                |
| 54695        | FLOOD DIESEL               | 0               | 1,500                     | 0                         | 0                |
| 59298        | TRAIL FEES                 | 0               | 0                         | 0                         | 0                |
| Materials    | and Supplies Total         | 127,311         | 112,000                   | 128,964                   | 130,715          |
| Other        |                            |                 |                           |                           |                  |
| 59003        | ADVERTISING                | 9,849           | 2,600                     | 8,500                     | 9,000            |
| 59014        | WORK ORDERS                | 489             | 114,662                   | 0                         | 0                |
| 59059        | MEMBERSHIP                 | 25              | 245                       | 250                       | 250              |
| 59080        | INTERNAL EQUIPMENT RENTAL  | 4,882           | 5,500                     | 7,000                     | 7,000            |
| 59207        | CASH OVER/SHORT            | (137)           | (251)                     | 0                         | 0                |
| Other Tota   | al                         | 15,108          | 122,756                   | 15,750                    | 16,250           |
| Reserve A    | Appropriation              |                 |                           |                           |                  |
| 58542        | RECREATION CENTRE B/L 4750 | 350,000         | 275,000                   | 0                         | 250,000          |
| Reserve A    | Appropriation Total        | 350,000         | 275,000                   | 0                         | 250,000          |
| Salaries a   | nd Wages                   |                 |                           |                           | _                |
| 51017        | TRAINING PAY               | 581             | 0                         | 0                         | 0                |
| 51083        | REGULAR SALARIES           | 346,008         | 160,277                   | 440,470                   | 456,783          |
| 51084        | OVERTIME SALARIES          | 8,906           | (76,775)                  | 4,000                     | 5,000            |
| 51085        | SICK PAY                   | 12,398          | 0                         | 0                         | 0                |
| 51086        | STATUTORY HOLIDAY PAY      | 12,263          | 0                         | 0                         | 0                |
| 51087        | VACATION PAY               | 16,478          | 0                         | 0                         | 0                |
| 51090        | SHIFT DIFFERENTIAL         | 2,461           | 1,200                     | 2,339                     | 2,456            |
| 51184        | DOUBLE OVERTIME            | 2,044           | 0                         | 0                         | 0                |
| 51186        | STATUTORY PREMIUM          | 1,077           | 849                       | 1,000                     | 1,100            |
| 51202        | COMPASSIONATE PAY          | 452             | 0                         | 0                         | 0                |
| 51350        | BANK TIME EARNED           | 1,143           | 0                         | 0                         | 0                |
| 51697        | FLOOD REGULAR SALARIES     | 0               | 8,071                     | 0                         | 0                |
| 51698        | FLOOD OVERTIME             | 0               | 112,057                   | 0                         | 0                |
| Salaries a   | nd Wages Total             | 403,813         | 205,679                   | 447,809                   | 465,339          |
| Utilities    |                            |                 |                           |                           |                  |
| 53025        | HEAT                       | 17,298          | 26,250                    | 27,037                    | 27,848           |
| 53046        | POWER                      | 26,899          | 20,000                    | 25,750                    | 26,522           |
| 53130        | TELEPHONE REGULAR          | 5,006           | 3,000                     | 4,000                     | 4,200            |
| 53131        | TELEPHONE LONG DISTANCE    | 28              | 75                        | 0                         | 0                |
| 53150        | WATER                      | 4,129           | 4,315                     | 2,475                     | 2,550            |
| Utilities To | otal                       | 53,360          | 53,640                    | 59,262                    | 61,120           |
|              |                            | 1,050,423       | 851,706                   | 676,700                   | 972,510          |
|              |                            |                 |                           | (20.55%)                  | 43.71%           |
| Net Total    |                            | (417,609)       | (718,811)                 | (111,700)                 | (299,810)        |

### Expenses vs Revenues (In Thousands)