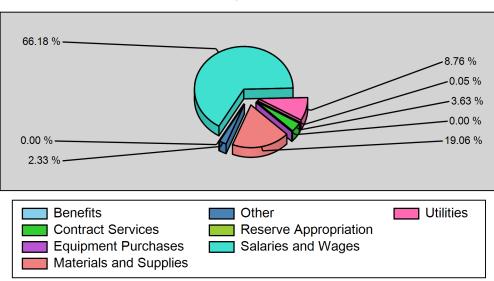

Apr 19, 2012 09:37 AM Costing Center Summary Page 3

Costing Center: REC CENTRE

|              |                            | 2010<br>Actuals | 2011<br>Revised<br>Budget | 2012<br>Current<br>Budget | 2013<br>Forecast |
|--------------|----------------------------|-----------------|---------------------------|---------------------------|------------------|
| 54323        | INSURANCE DEDUCTIBLE       | 0               | 2,500                     | 0                         | 0                |
| 54397        | INVENTORY PURCHASES        | 0               | 0                         | 20,000                    | 0                |
| 54693        | FLOOD PARTS & MATERIALS    | 0               | 40,000                    | 0                         | 0                |
| 54695        | FLOOD DIESEL               | 0               | 1,500                     | 0                         | 0                |
| 59298        | TRAIL FEES                 | 0               | 0                         | 0                         | 0                |
| Materials    | and Supplies Total         | 127,311         | 112,000                   | 128,964                   | 130,715          |
| Other        |                            |                 |                           |                           |                  |
| 59003        | ADVERTISING                | 9,849           | 2,600                     | 8,500                     | 9,000            |
| 59014        | WORK ORDERS                | 489             | 114,662                   | 0                         | 0                |
| 59059        | MEMBERSHIP                 | 25              | 245                       | 250                       | 250              |
| 59080        | INTERNAL EQUIPMENT RENTAL  | 4,882           | 5,500                     | 7,000                     | 7,000            |
| 59207        | CASH OVER/SHORT            | (137)           | (251)                     | 0                         | 0                |
| Other Tota   | al                         | 15,108          | 122,756                   | 15,750                    | 16,250           |
| Reserve A    | Appropriation              |                 |                           |                           |                  |
| 58542        | RECREATION CENTRE B/L 4750 | 350,000         | 275,000                   | 0                         | 250,000          |
| Reserve A    | Appropriation Total        | 350,000         | 275,000                   | 0                         | 250,000          |
| Salaries a   | nd Wages                   |                 |                           |                           | _                |
| 51017        | TRAINING PAY               | 581             | 0                         | 0                         | 0                |
| 51083        | REGULAR SALARIES           | 346,008         | 160,277                   | 440,470                   | 456,783          |
| 51084        | OVERTIME SALARIES          | 8,906           | (76,775)                  | 4,000                     | 5,000            |
| 51085        | SICK PAY                   | 12,398          | 0                         | 0                         | 0                |
| 51086        | STATUTORY HOLIDAY PAY      | 12,263          | 0                         | 0                         | 0                |
| 51087        | VACATION PAY               | 16,478          | 0                         | 0                         | 0                |
| 51090        | SHIFT DIFFERENTIAL         | 2,461           | 1,200                     | 2,339                     | 2,456            |
| 51184        | DOUBLE OVERTIME            | 2,044           | 0                         | 0                         | 0                |
| 51186        | STATUTORY PREMIUM          | 1,077           | 849                       | 1,000                     | 1,100            |
| 51202        | COMPASSIONATE PAY          | 452             | 0                         | 0                         | 0                |
| 51350        | BANK TIME EARNED           | 1,143           | 0                         | 0                         | 0                |
| 51697        | FLOOD REGULAR SALARIES     | 0               | 8,071                     | 0                         | 0                |
| 51698        | FLOOD OVERTIME             | 0               | 112,057                   | 0                         | 0                |
| Salaries a   | nd Wages Total             | 403,813         | 205,679                   | 447,809                   | 465,339          |
| Utilities    |                            |                 |                           |                           |                  |
| 53025        | HEAT                       | 17,298          | 26,250                    | 27,037                    | 27,848           |
| 53046        | POWER                      | 26,899          | 20,000                    | 25,750                    | 26,522           |
| 53130        | TELEPHONE REGULAR          | 5,006           | 3,000                     | 4,000                     | 4,200            |
| 53131        | TELEPHONE LONG DISTANCE    | 28              | 75                        | 0                         | 0                |
| 53150        | WATER                      | 4,129           | 4,315                     | 2,475                     | 2,550            |
| Utilities To | otal                       | 53,360          | 53,640                    | 59,262                    | 61,120           |
|              |                            | 1,050,423       | 851,706                   | 676,700                   | 972,510          |
|              |                            |                 |                           | (20.55%)                  | 43.71%           |
| Net Total    |                            | (417,609)       | (718,811)                 | (111,700)                 | (299,810)        |

#### Expenses